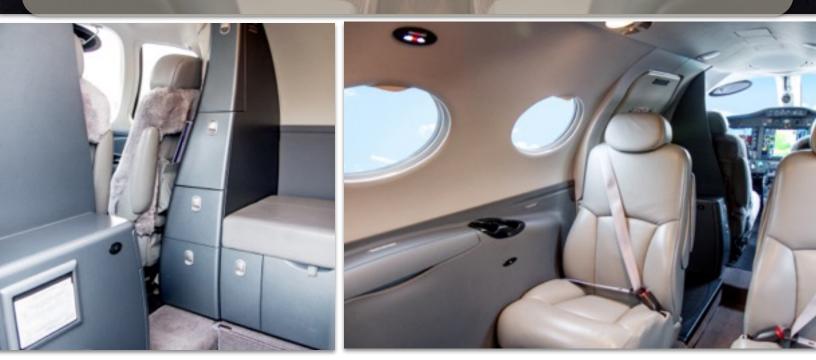

## CABIN

### Citation Mustang Serial Number 510-0130

2008 Factory Original. Four-place Sterling interior with executive writing table. Gray Leather seats, armrests, and seat belts.

20AVIVA