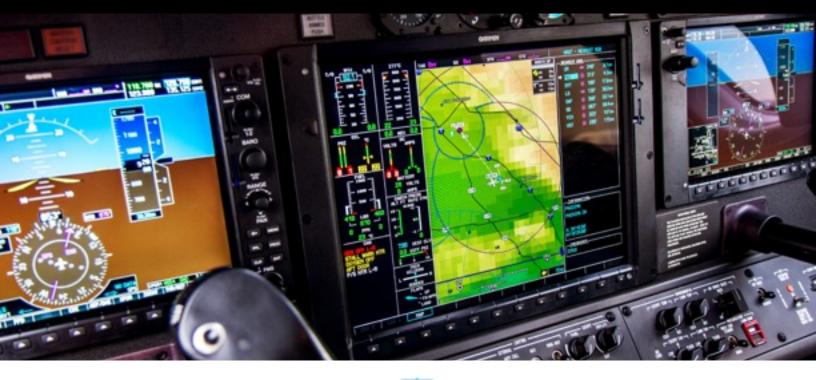

## FLIGHT DECK

## Citation Mustang Serial Number 510-0130

20AVIVA

contact@jetaviva.com | www.jetAVIVA.com

For further information on this aircraft, send us a message at contact@jetaviva.com or call +1.702.551.2055.

#### Avionics:

Dual 10.4 inch LCD Control Display Unit - GDU 1040A Single 15 inch LCD Multi-Function Display - GDU 1500 Dual Engine/Airframe Interface - GEA 71 Dual digital Air Data Computers - GDC 74B Dual Attitude & Heading Reference Systems AHRS - GRS 77 Dual Magnetometers - GMU 44 Dual Integrated Avionics, VHF Nav/Com, GPS receivers, Flight Directors & Aural Warning Generator - GIA 63W Honeywell DME - KN 63 Dual Digital Audio Control Panels - Garmin GMA 1347D Remote Flight Management System (FMS) MFD - GCU 475 Mode S Transponder w/ Antenna Diversity - GTX 33D Class B EGPWS w/Worldwide Terrain & Obstacle Database Four-Color Weather Radar - GWX 68 Satellite Datalink Weather Transceiver - GDL 69A Garmin GFC 700 Autopilot w/ GMS 710 Mode Controller