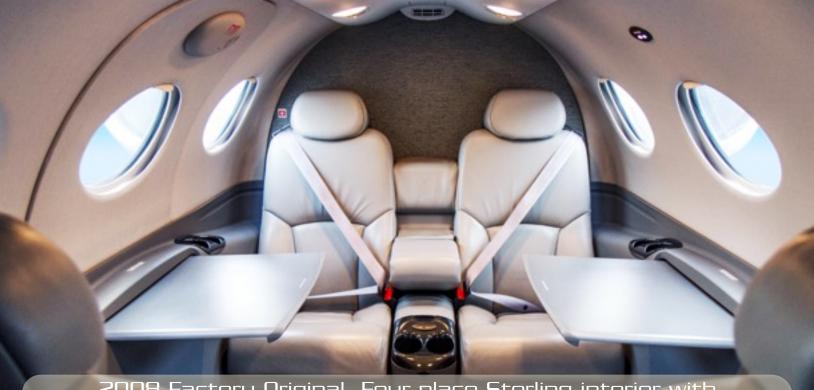

## CABIN

### Citation Mustang Serial Number 510-0130

2008 Factory Original. Four-place Sterling interior with executive writing table. Gray Leather seats, armrests, and seat belts.

20AVIVA