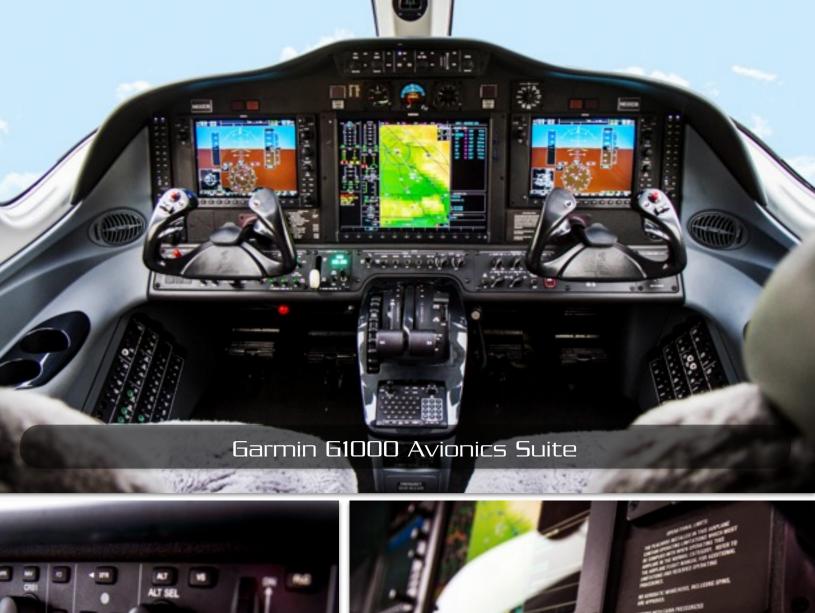

## FLIGHT DECK

## Citation Mustang Serial Number 510-0130

20AVIVA

contact@jetaviva.com | www.jetAVIVA.com

For further information on this aircraft, send us a message at contact@jetaviva.com or call +1.702.551.2055.

#### Avionics:

Dual 10.4 inch LCD Control Display Unit - GDU 1040A Single 15 inch LCD Multi-Function Display - GDU 1500 Dual Engine/Airframe Interface - GEA 71 Dual digital Air Data Computers - GDC 74B Dual Attitude & Heading Reference Systems AHRS - GRS 77 Dual Magnetometers - GMU 44 Dual Integrated Avionics, VHF Nav/Com, GPS receivers, Flight Directors & Aural Warning Generator - GIA 63W Honeywell DME - KN 63 Dual Digital Audio Control Panels - Garmin GMA 1347D Remote Flight Management System (FMS) MFD - GCU 475 Mode S Transponder w/ Antenna Diversity - GTX 33D Class B EGPWS w/Worldwide Terrain & Obstacle Database Four-Color Weather Radar - GWX 68 Satellite Datalink Weather Transceiver - GDL 69A Garmin GFC 700 Autopilot w/ GMS 710 Mode Controller