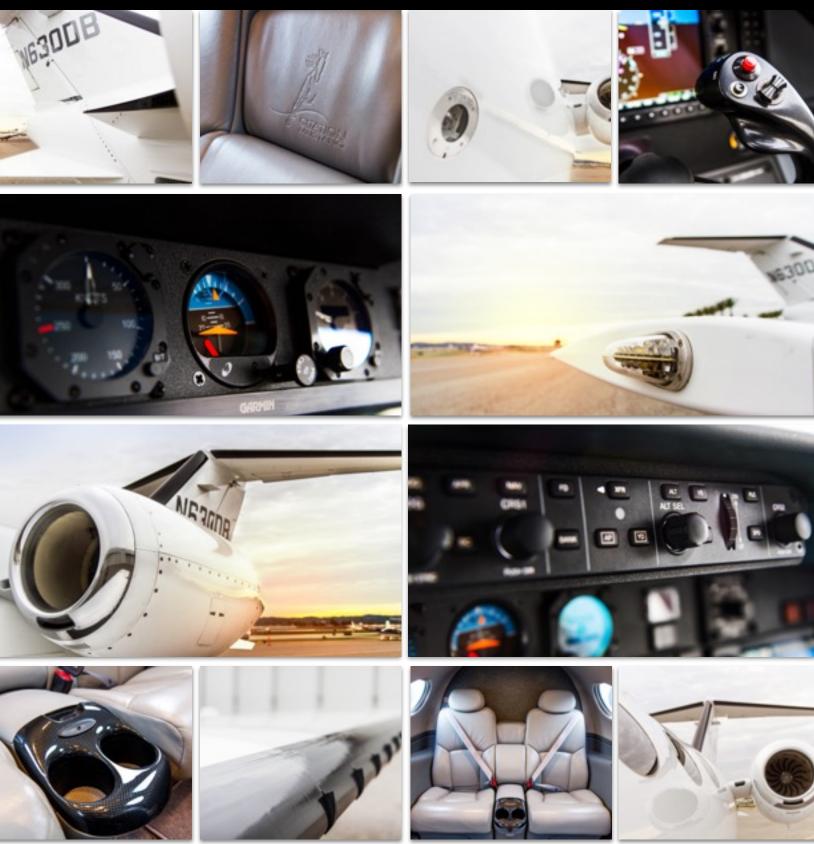

### Citation Mustang Serial Number 510-0130

contact@jetaviva.com | www.jetAVIVA.com

### Citation Mustang Serial Number 510-0130

2008 Factory Original. Four-place Sterling interior with executive writing table. Gray Leather seats, armrests, and seat belts.

20AVIVA